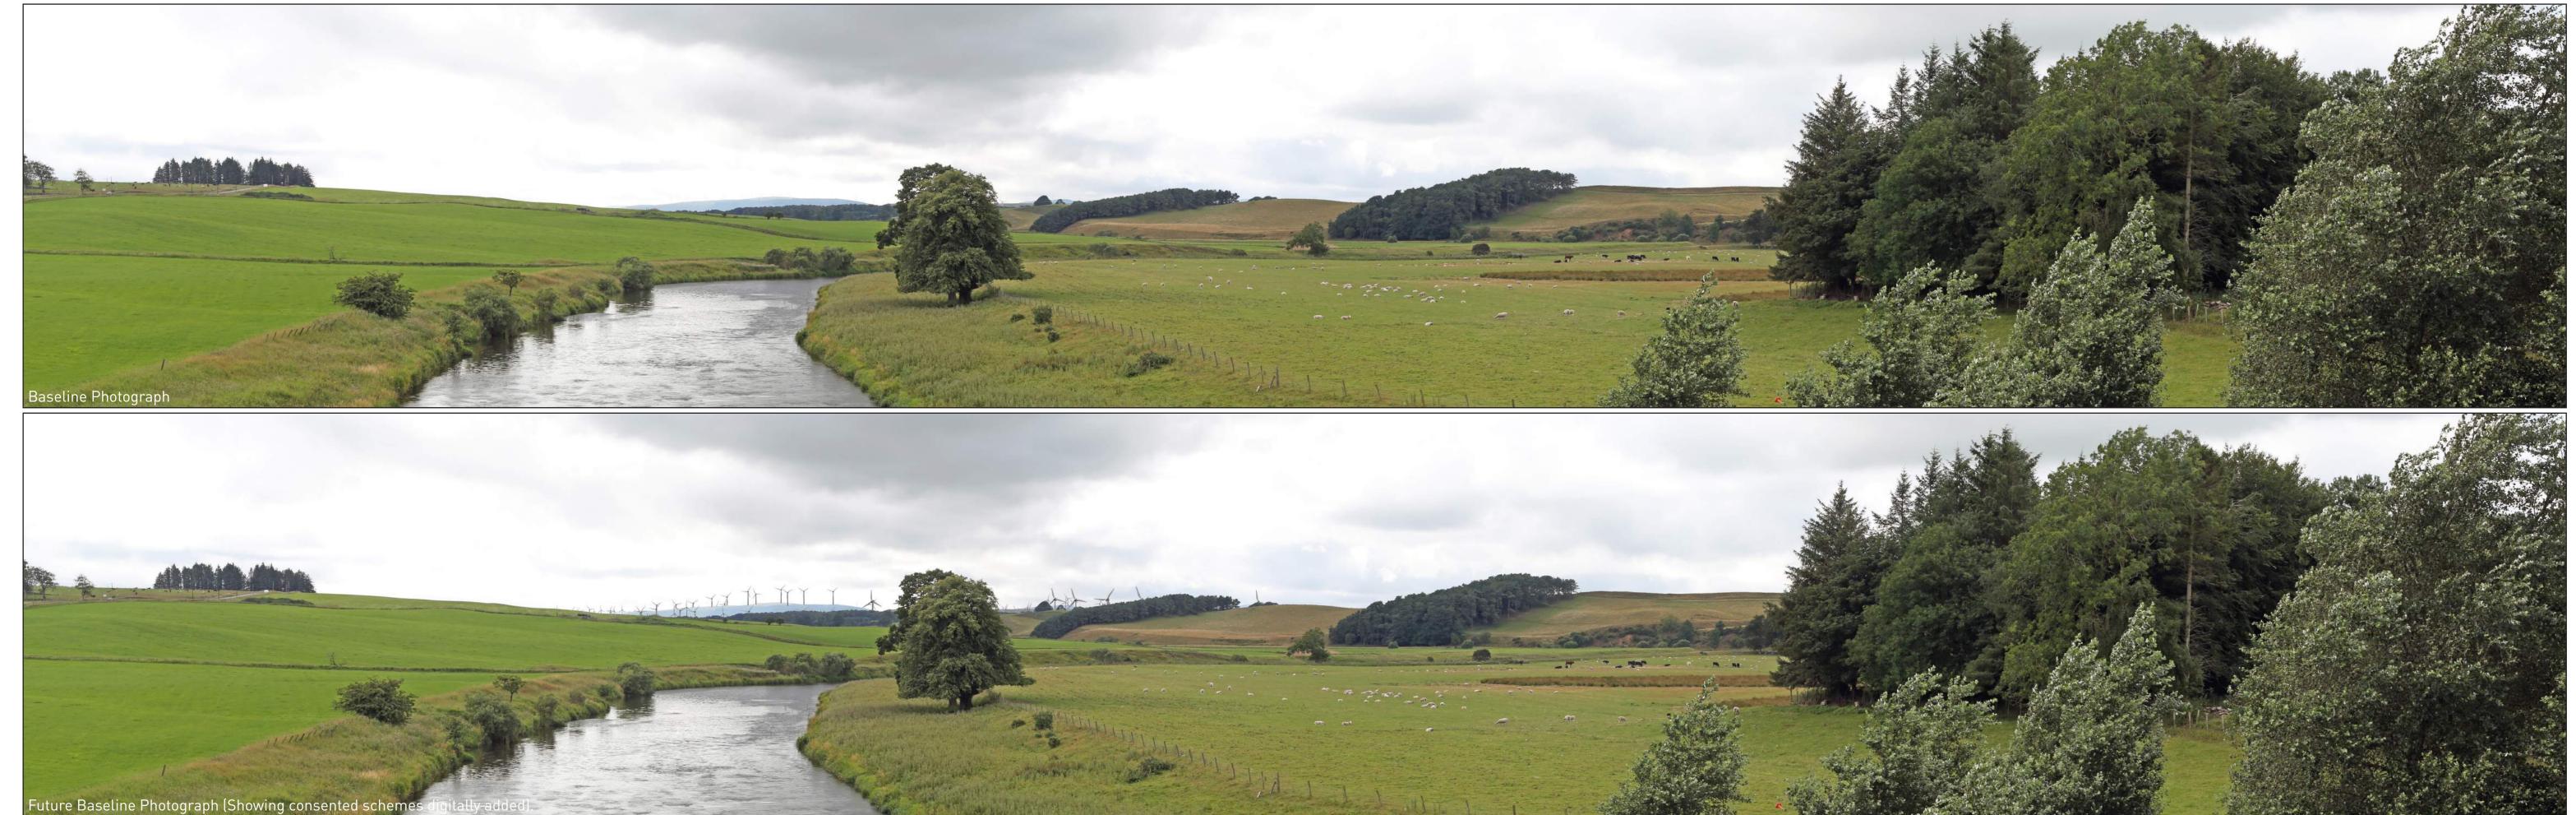

Figure 6.53 (sheet A) Viewpoint 17: Hyndford Bridge CUMBERHEAD WEST WIND FARM

**Viewpoint Information OS Reference:** E 291488, N 641453 Ground level: 178m (AOD)

Distance to nearest turbine: 16,228m (T19) Angle of view: 90° (cylindrical) Bearing to centre of photograph: 247.45°

Principal distance: 500mm

Camera: Canon EOS 5D Mark III Lens: 50mm Fixed Focal Lens

Height: 1.5m Date & Time: 06/08/2018 14:05

Galawhistle **Hazelside Farm** Birkhill (Harbro) **Penbreck Nether Fauldhouse Douglas West** Kennoxhead JJ Farm Eastertown **Broken Cross** Hagshaw Hill Repowering Cumberhead **Kennoxhead Extension Broken Cross Revised Douglas West Extension** 