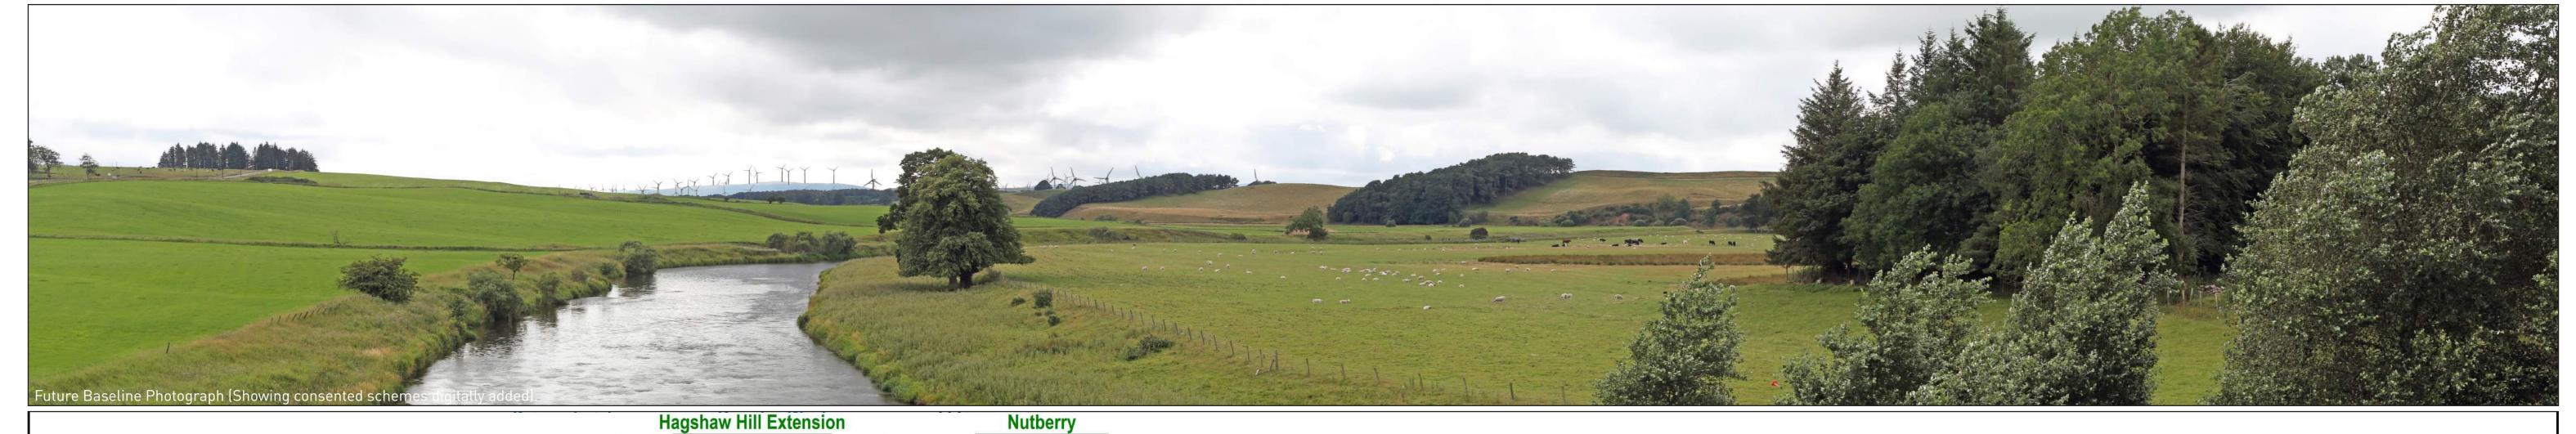

21 1 4 5 20 2 6 14 8 3 18 9 13 7 11 17 10 15 12 19 16

**Dalquhandy** M74 Eco-Park

**Hare Craig** 

The same of the sa

Cumulative Wireline Drawing

Figure 6.53 (sheet B) **Viewpoint 17: Hyndford Bridge CUMBERHEAD WEST WIND FARM** 

**OS Reference:** E 291488, N 641453 Ground level: 178m (AOD)

**Viewpoint Information** 

Distance to nearest turbine: 16,228m (T19) Angle of view: 90° (cylindrical) Bearing to centre of photograph: 247.45°

Principal distance: 500mm

Camera: Canon EOS 5D Mark III Lens: 50mm Fixed Focal Lens

Operational Schemes

Schemes in Planning

Height: 1.5m

Proposed Cumberhead West Wind Farm

Consented / Under Construction Schemes