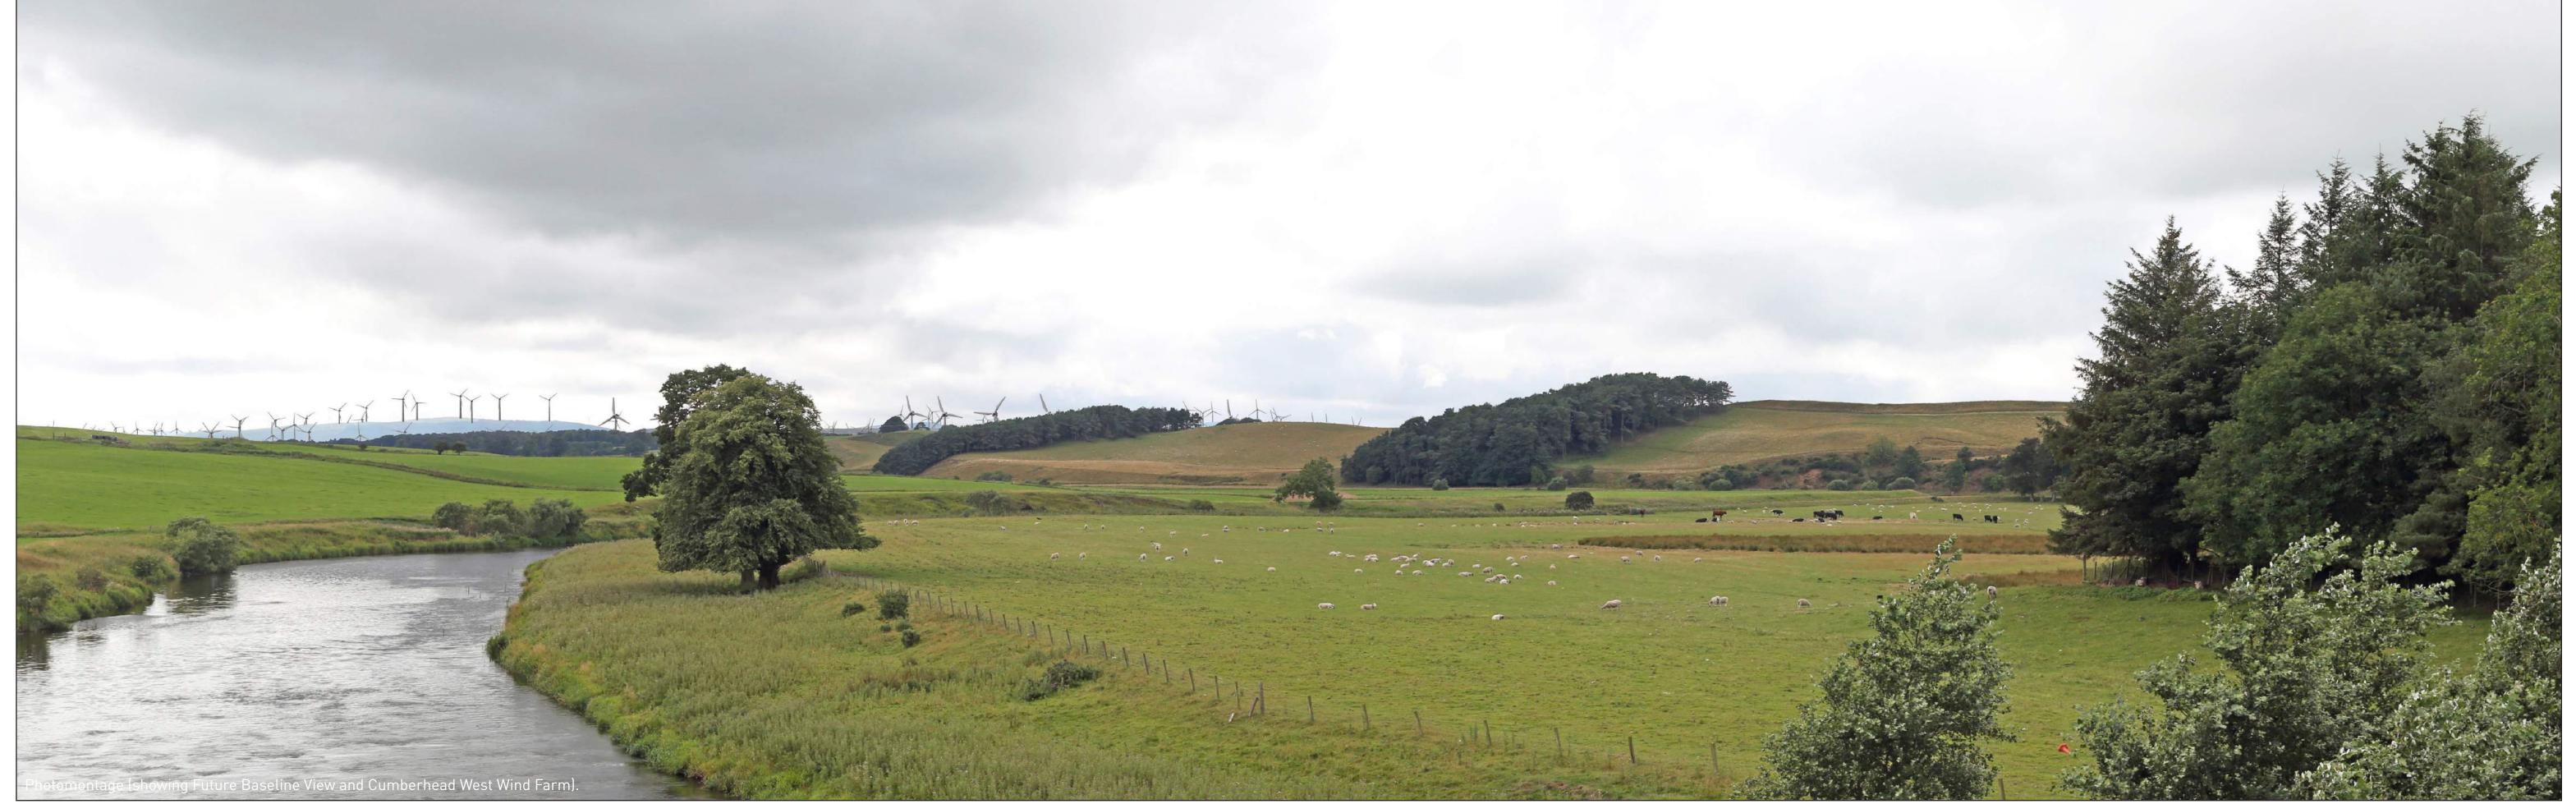

Figure 6.53 (sheet D)
Viewpoint 17: Hyndford Bridge CUMBERHEAD WEST WIND FARM

**Viewpoint Information OS Reference:** E 291488, N 641453 Ground level: 178m (AOD)

Distance to nearest turbine: 16,228m (T19) Bearing to centre of photograph: 247.45°

Angle of view: 53.5° (planar)
Principal distance: 812.5mm Paper size: 841 x 297 mm (half A1) Height: 1.5m

Correct printed image size: 820 x 260mm Date & Time: 06/08/2018 14:05

Camera: Canon EOS 5D Mark III Lens: 50mm Fixed Focal Lens