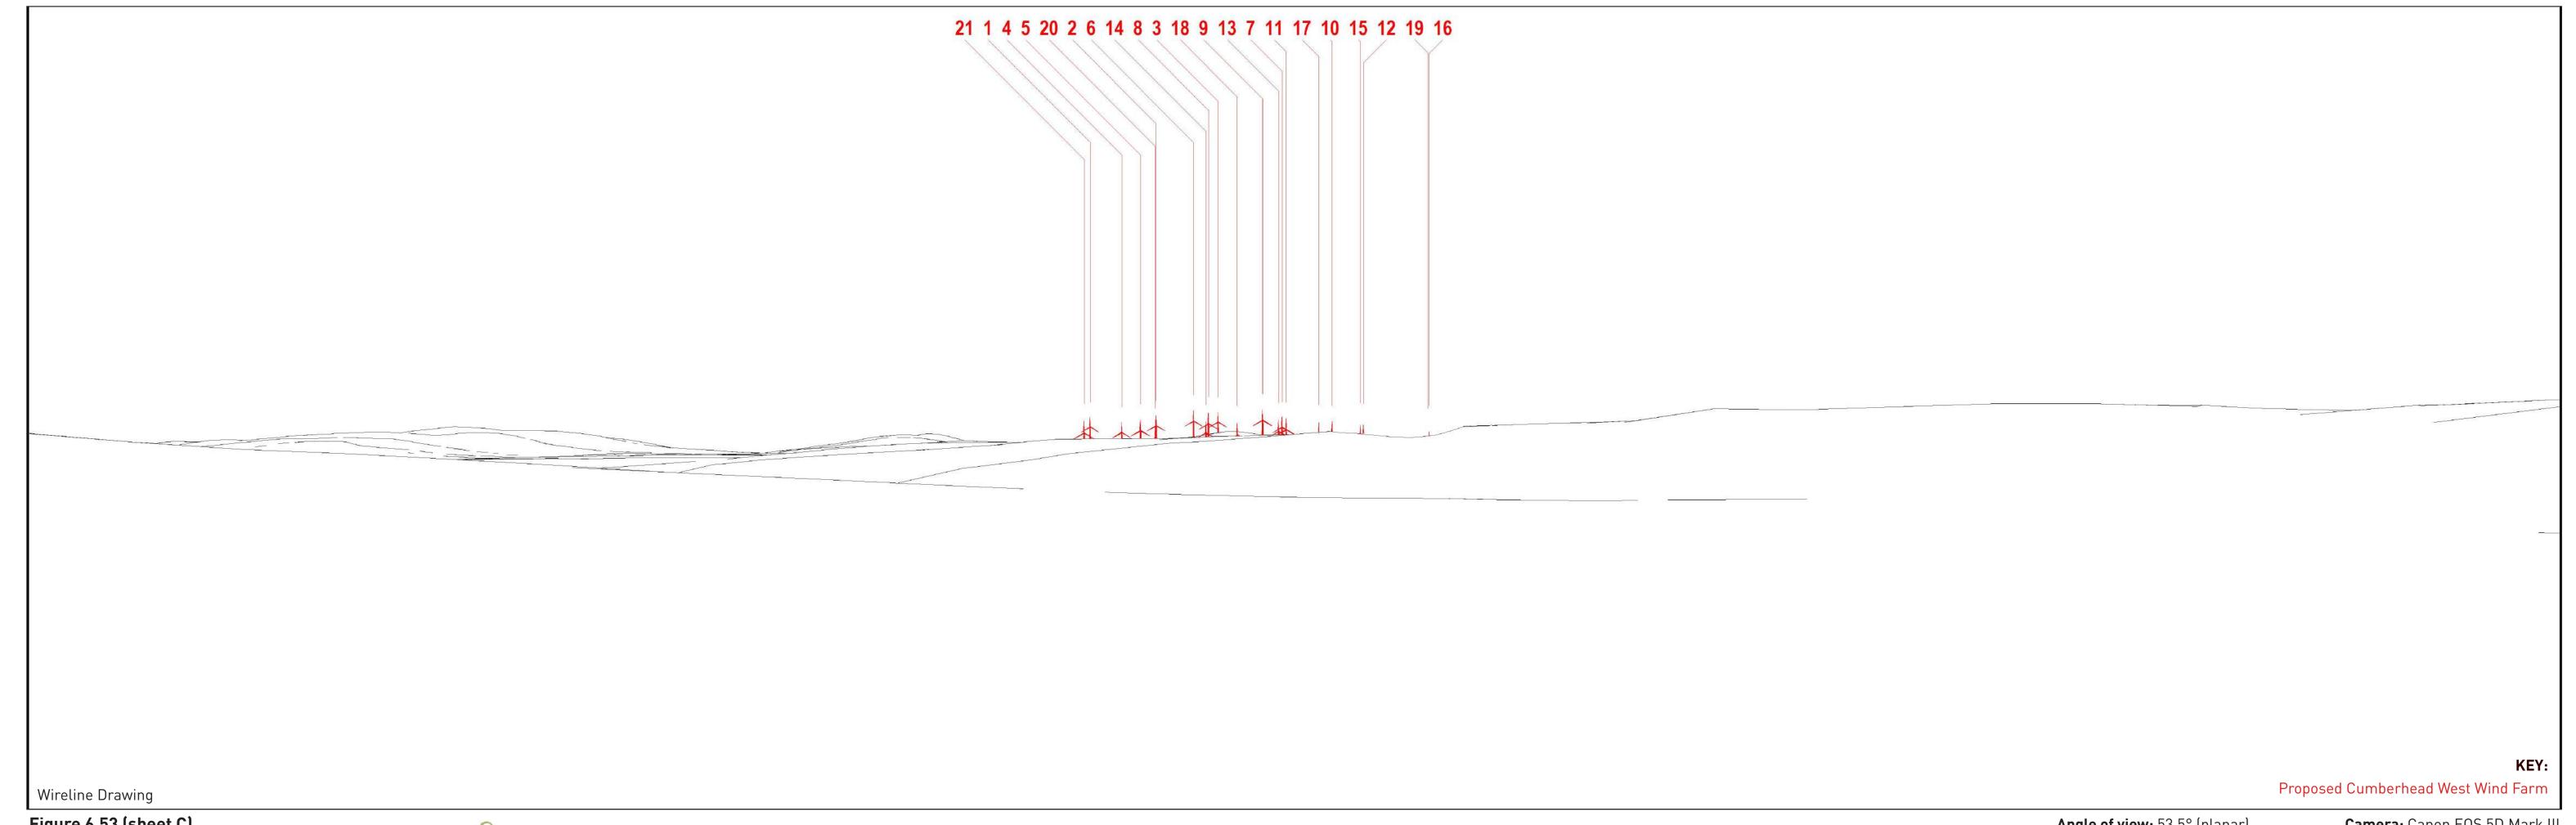

**Date & Time:** 06/08/2018 14:05

Figure 6.53 (sheet C) Viewpoint 17: Hyndford Bridge CUMBERHEAD WEST WIND FARM

**Viewpoint Information OS Reference:** E 291488, N 641453 Ground level: 178m (AOD)

Distance to nearest turbine: 16,228m (T19) Principal distance: 812.5mm Bearing to centre of photograph: 247.45°

Angle of view: 53.5° (planar) Paper size: 841 x 297 mm (half A1) Correct printed image size: 820 x 260mm Date & Time: 06/08/2018 14:05

Camera: Canon EOS 5D Mark III Lens: 50mm Fixed Focal Lens Height: 1.5m